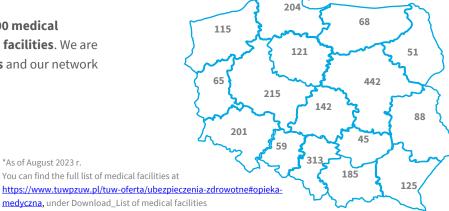

## **TUW PZUW Medical Care**

You can obtain medical services under the TUW PZUW health insurance in its own and cooperating PZU

Health facilities throughout Poland.

We offer you the access to over 2 400 medical facilities, including 130 PZU's own facilities. We are already present in almost 600 cities and our network is constantly growing.